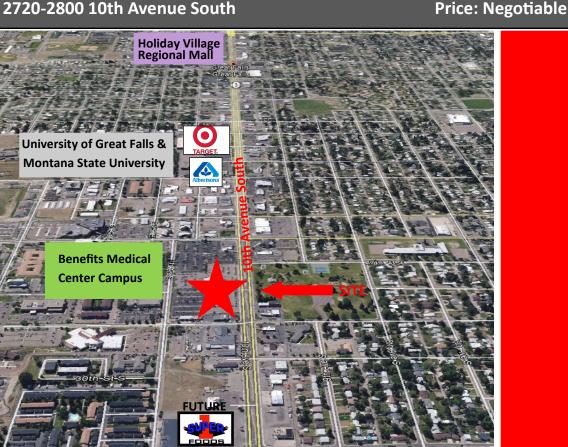

# RETAIL OPPORTUNITY

2720-2800 10th Avenue South

**Price: Negotiable** 

### **Property Details**

- Rare 4.4 Acres, 10th Ave Frontage
- **Critical Mass of Major Retail Tenants**
- **Serving Strong Canadian Market**
- **Economic Drivers; University of Great** Falls, Benefits Hospital, & Malstrom Airforce Base with over 3,400 Service **Members**
- **Zoned General Commercial**

#### Traffic Counts

- US 89, W of 25th St: 34,810
- US 89, E of 26th ST: 29,250