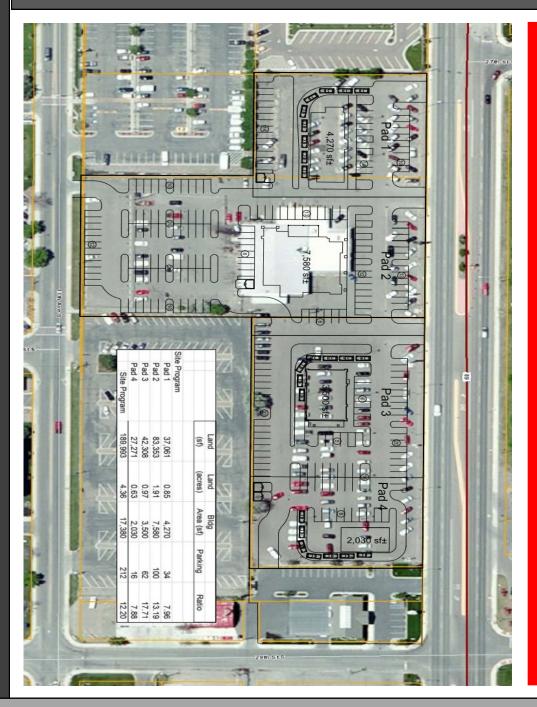

### **Property Details**

- Rare 4.4 Acres, 10th Ave Frontage
- **Critical Mass of Major Retail Tenants**
- **Serving Strong Canadian Market**
- **Economic Drivers; University of Great** Falls, Benefits Hospital, & Malstrom Airforce Base with over 3,400 Service **Members**
- **Zoned General Commercial**