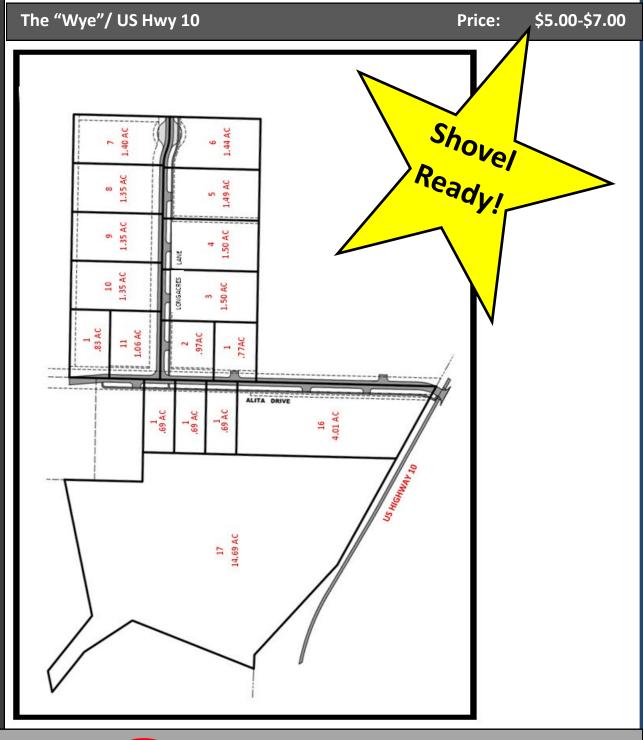

## INDUSTRIAL LAND

The "Wye"/ US Hwy 10

## **Property Details**

- .5 to 30 Acres Available
- Developing Commercial & Industrial Center
- Exceptional Hwy & Interstate
  Exposure
- On-Site CenturyLink Fiber, Sewer, Water & Power
- Adjacent to "Wye" Interchange

Price: \$5.00-\$7.00 SF

Broker/Principal 406.239.0991 cell

terri@realmt.com

Terri McGillis

Principal 406.490.8259 cell valerie@realmt.com

Valerie McCollum