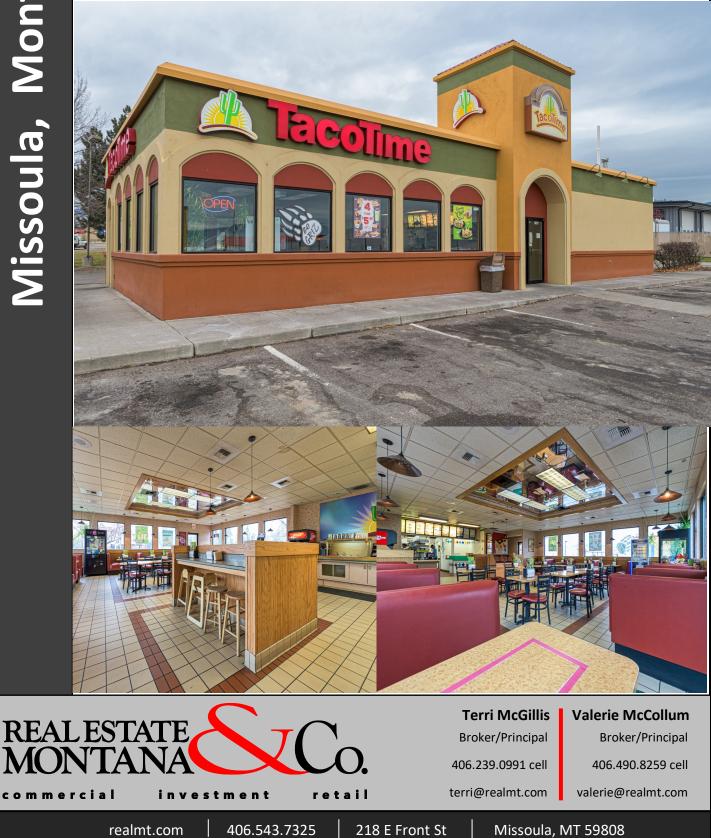

## FOR SALE

4780 N Reserve St, Missoula, MT 59808

\$650,000

- Unique business opportunity to purchase Taco Time building and Franchise
- Located N. Reserve St. Missoula, MT
- Long Term Ground Lease includes a sub-let property income with Popeyes Chicken.
- Quick Serve & Drive Thru
- Two blocks south of 1-90
- Missoula's highest Traffic counts