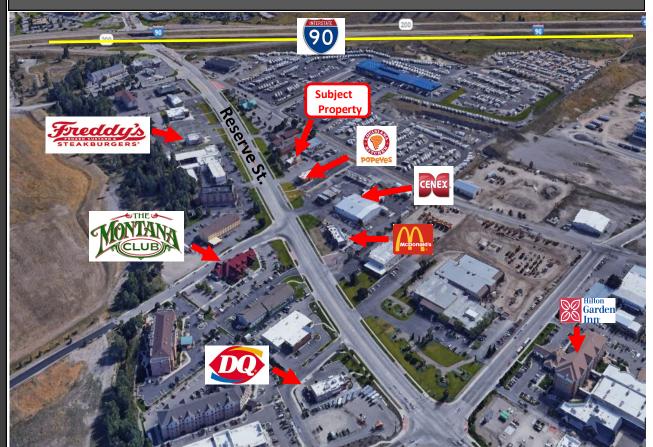

## FOR SALE

4780 N Reserve St, Missoula, MT 59808

\$650,000

- Unique business opportunity to purchase Taco Time building and Franchise
- Located N. Reserve St. Missoula, MT
- Long Term Ground Lease includes a sub-let property income with Popeyes Chicken.
- Quick Serve & Drive Thru
- Two blocks south of 1-90
- Missoula's highest Traffic counts

## **Traffic Counts**

• North Reserve St : ADT 2018 32,480

| POPULATION                       | 1 Mile         | 3 Mile           | 5 Mile           | 10 Mile            |
|----------------------------------|----------------|------------------|------------------|--------------------|
| 2019 Estimated<br>2024 Projected | 2,373<br>2,488 | 25,941<br>27,019 | 72,029<br>74,855 | 101,034<br>104,987 |
| HOUSEHOLDS                       | 1 Mile         | 3 Mile           | 5 Mile           | 10 Mile            |
| 2019 Estimated                   | 1,134          | 12,392           | 33,173           | 44,924             |
| 2024 Projected                   | 1,207          | 13,197           | 35,305           | 47,825             |
| INCOME                           | 1 Mile         | 3 Mile           | 5 Mile           | 10 Mile            |
| Average Income                   | \$52,627       | \$57,476         | \$65,194         | \$71,812           |
| Median Income                    | \$53,673       | \$49,427         | \$52,839         | \$57,765           |
|                                  |                |                  |                  |                    |