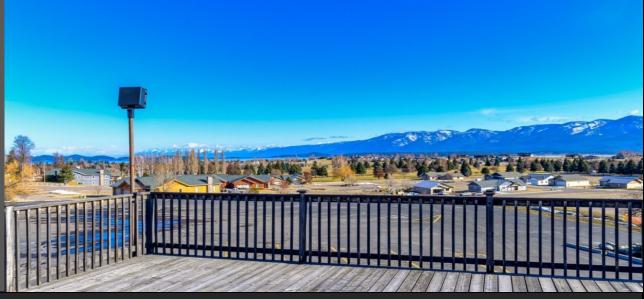

## **Property Details**

- Beautiful views of Flathead Lake/ Mission Mountains
- 1.53 acre parcel off US 93
- Well established restaurant
- Liquor License/FF&E included
- Ideal for restaurant, hospitality or retail
- Excellent parking
- Great visibility
- Easily accessible
- High traffic counts
- Within 2 blocks of Walmart, McDonalds, Murdoch's , Safeway and others