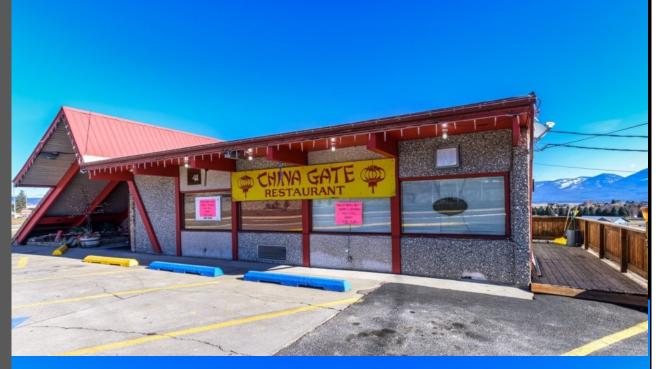

## FOR SALE

109 Anchor Way \$1,250,000

## **Property Details**

- Beautiful views of Flathead Lake/ Mission Mountains
- 1.53 acre parcel off US 93
- Well established restaurant
- Liquor License/FF&E included
- Ideal for restaurant, hospitality or retail
- Excellent parking
- Great visibility
- Easily accessible
- High traffic counts
- Within 2 blocks of Walmart, McDonalds, Murdoch's , Safeway and others