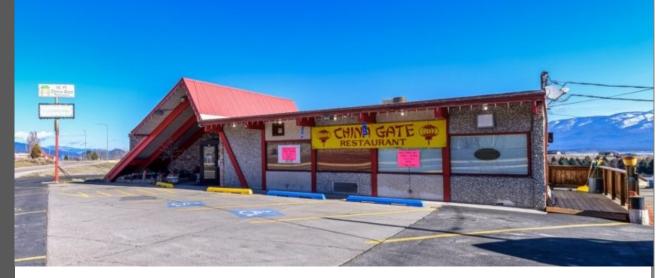

# **FOR SALE**

109 Anchor Way \$1,250,000

## **Property Details**

- Beautiful views of Flathead Lake/ Mission Mountains
- 1.53 acre parcel off US 93
- Well established restaurant
- Liquor License/FF&E included
- Ideal for restaurant, hospitality or retail
- Excellent parking
- Great visibility
- Easily accessible
- High traffic counts
- Within 2 blocks of Walmart, McDonalds, Murdoch's , Safeway and others