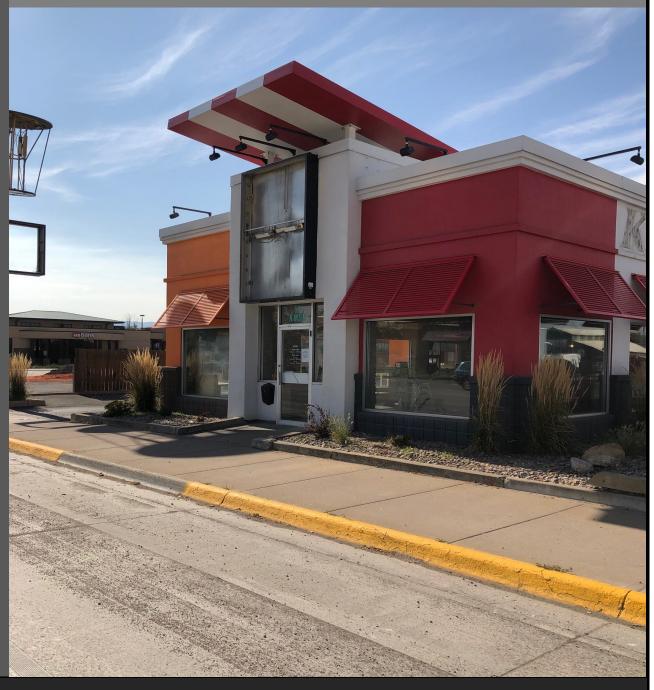

## **FOR SALE**

60 & 80 N Main St

\$1,100,000

### **Property Details**

- .4 acre parcel on Main Street
- Located on Kalispell's main throughfare
- 1,886 sf building with drive thru
- Great visibility
- High traffic counts
- Population 23,241
- Gateway to Glacier National Park