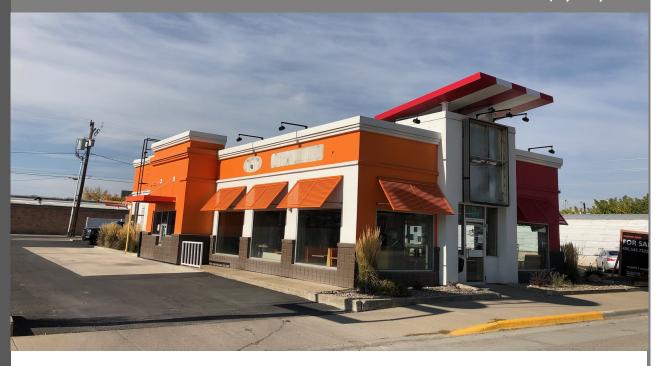

## **FOR SALE**

60 & 80 N Main St

\$1,100,000

### **Property Details**

- .4 acre parcel on Main Street
- Located on Kalispell's main throughfare
- 1,886 sf building with drive thru
- Great visibility
- High traffic counts
- Population 23,241
- Gateway to Glacier National Park