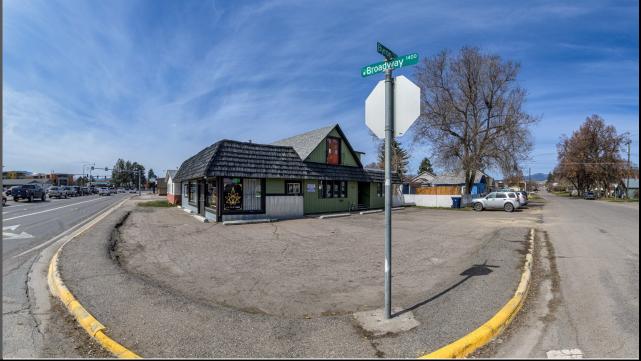

## **FOR SALE**

1418-1440 W Broadway St

\$1,370,000

### **Property Details**

- Rare development opportunity
- .72 acre parcel in a prime location
- 31,189 square feet
- High traffic counts
- Combination of three parcels
- Devisable depending on user
- In Missoula's Urban Renewal District
- Tax incentives to developers
- "Gateway to Downtown"
- Close proximately and access to Clark Fork River, Downtown parks and public transportation