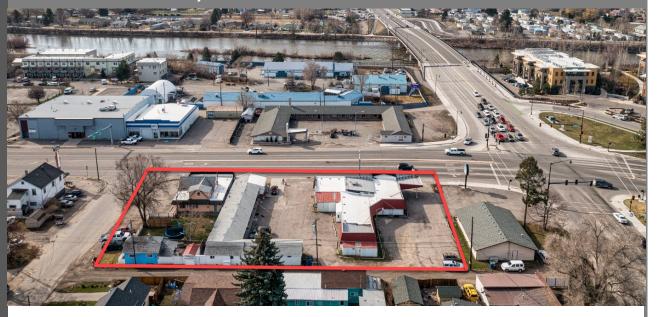

## **FOR SALE**

1418-1440 W Broadway St

\$1,370,000

### **Property Details**

- Rare development opportunity
- .72 acre parcel in a prime location
- 31,189 square feet
- High traffic counts
- Combination of three parcels
- Devisable depending on user
- In Missoula's Urban Renewal District
- Tax incentives to developers
- "Gateway to Downtown"
- Close proximately and access to Clark Fork River, Downtown parks and public transportation