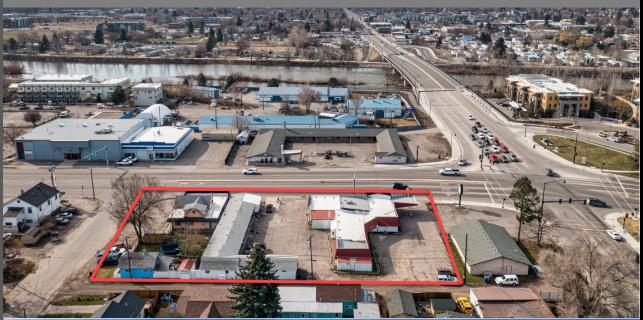

## **FOR SALE**

1418-1440 W Broadway St

\$1,370,000

### **Property Details**

- Rare development opportunity
- .72 acre parcel in a prime location
- 31,189 square feet
- High traffic counts
- Combination of three parcels
- Devisable depending on user
- In Missoula's Urban Renewal District
- Tax incentives to developers
- "Gateway to Downtown"
- Close proximately and access to Clark Fork River, Downtown parks and public transportation