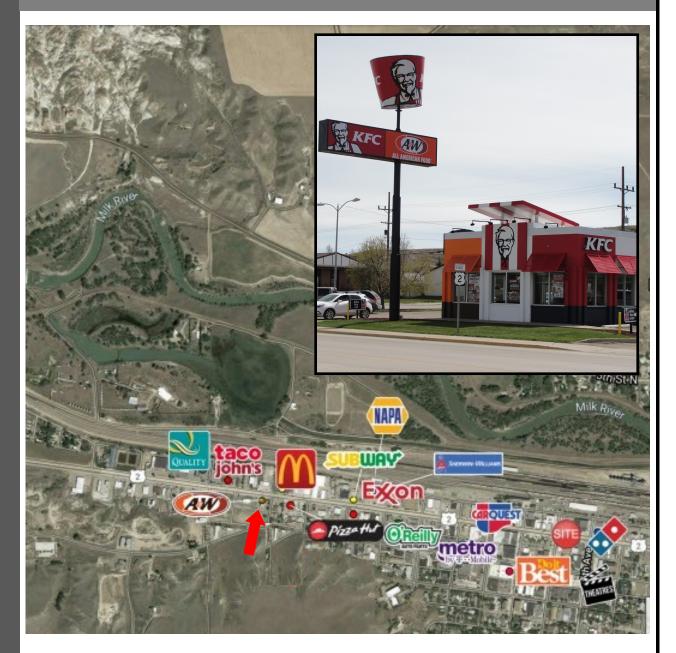

## **Property Details**

- .486 acre parcel on 1st Avenue
- Located on Havre's main throughfare
- 2,368 sf building with drive thru
- Great visibility
- High traffic counts
- Home of MSU Northern
- Population 9,955

### **Traffic Counts**

1st St btwnn 5th & 6th Ave : 10,681 5th Ave btwn 1st & 2nd St : 6,253

investment