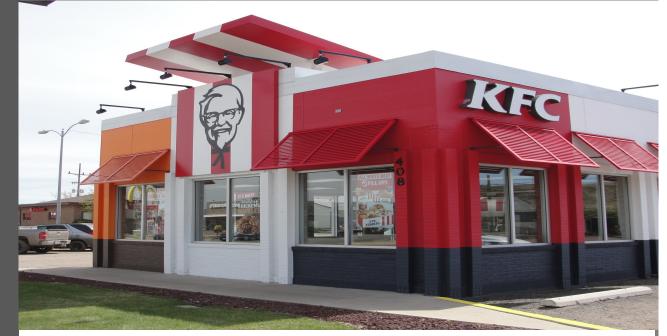

# FOR SALE

408 1st St W

\$850,000

## **Property Details**

- .486 acre parcel on 1st Avenue
- Located on Havre's main throughfare
- 2,368 sf building with drive thru
- Great visibility
- High traffic counts
- Home of MSU Northern
- Population 9,955